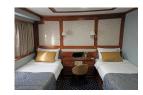

Comfort Zone Windows: Main deck cabins, Portholes: lower deck cabins, Triple Occupancy cabins: Category C & B, Flat-Screen TV, Mini Safe, Mini Fridge, Individually controlled A/C, En suite bathroom with shower, Hairdryers, Telephone for internal use, Central music

## **INSIDE YOUR SHIP**

Category A

Category B

Category C

Category P