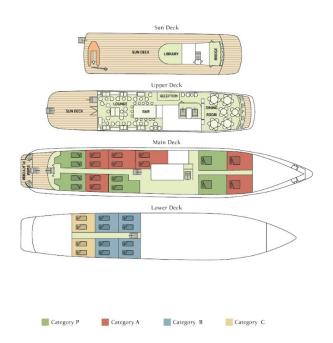

### **YOUR SHIP: CALLISTO**

YOUR SHIP: Callisto

VESSEL TYPE: Motor Yacht

LENGTH: 50 metres

PASSENGER CAPACITY: 34

**BUILT/REFURBISHED:** 2000 / 2015-16

Imagine a place far from home that feels just like home, where the borders are delineated by the golden shores of the sea; and home is wherever the anchors drop. Imagine 170 feet of comfort, classic beauty, and safety classified by the latest International "Safety of Life at Sea" (SOLAS) standards. Imagine your floating home on board the classically designed, reminiscent of a Mega Yacht that sails the seas under the name CALLISTO, waving her Greek flag through the wind. Discover the world by sea at 10 knots per hour, in her un-rushed pace, one island or seashore at a time. Callisto loves to seduce her select 34 guests with her classic lines and comfortable lounges redefining what yachting was meant to be. A spacious lounge with ample space, dining areas decorated with warm colors, rich library and two decks for sunbathing, shaded areas and outdoor bar and loungers are just some of the elements that define her essence. 360° views of unobstructed ocean are your eyes' canvas painted with ocean blue and deep green mountains. Mingle with likeminded travelers in our public areas, enjoy a moment to yourself in our ample deck space, or retreat to one of our 17 ocean view cabin-sanctuaries all offering windows or portholes connecting you with mother nature's wonders.

## **INSIDE YOUR SHIP**

Category A

Category B

Category C

Category P