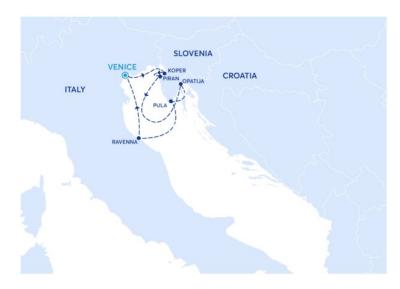

## **VENETIAN HORIZONS - CRUISE ITALY, SLOVENIA & CROATIA FROM VENICE**

Embark on an unforgettable cruise itinerary weaving through the enchanting ports of Venice, Koper, Opatija, Pula, and Ravenna. From the iconic canals of Venice to the ancient amphitheaters of Pula, immerse yourself in the rich history and breathtaking beauty of these captivating destinations.

### DAY 1: VENICE

Embarkation at Venice San Basilico port begins at 15:00. Our dedicated crew ensures your safety with an essential safety drill before we set sail. Join us for a delightful welcome cocktail and dinner during which we will get to know each other better!

DAY 3: VENICE, KOPER

Early in the morning, just before 7 am, the boat will depart from Venice for our next destination, Koper, Slovenia. Enjoy a relaxing morning sailing with your fellow travelers. Around 1:30 pm, the boat will arrive in Koper, a charming coastal town known for its picturesque old town, vibrant harbor, and rich history dating back to Roman times. With its blend of Venetian architecture, lively cafes, and proximity to stunning Adriatic beaches, Koper offers visitors a delightful mix of culture, relaxation, and seaside charm. Alternatively, you can join one of our two optional tours: explore the fascinating Postojna Cave and Predjama Castle or experience truffle hunting followed by a truffle product tasting. Spend the rest of the afternoon at your leisure before joining us for an included dinner on board with your co-travelers. The boat will remain in Koper overnight, giving you the opportunity to explore the town by night at your own pace.

DAY 4: KOPER, PIRAN

Early in the morning, the boat will depart from Koper for our next destination, Piran, Slovenia. We arrive in Piran, a captivating seaside town renowned for its well-preserved medieval architecture, narrow cobblestone streets, and panoramic views of the Adriatic Sea. Wander through the charming old town, explore historic landmarks like the Venetian House, and savor fresh seafood delicacies while soaking in the relaxed Mediterranean atmosphere. You can spend the day exploring on your own or join our optional food and wine tour, sampling an array of local specialties such as olive oil, seafood, truffles, and ice cream. In the evening, enjoy dinner on board as the boat departs from Piran and sets sail for our next destination, the beautiful Opatija in Croatia.

DAY 5: OPATIJA

The boat docks in Opatija in the morning, unveiling a charming coastal retreat ensconced between the shimmering Adriatic Sea and the verdant slopes of Mount U ka. Renowned for its Belle Époque architecture, enchanting promenade, and verdant parks, Opatija has beckoned travelers since the 19th century, offering an idyllic fusion of relaxation, culture, and natural splendor. Feel free to wander Opatija at your leisure or join for our guided optional tour to the captivating realm of Plitvice Lakes. Here, sixteen crystalline lakes, adorned with myriad waterfalls, paint a scene of ethereal beauty amidst untouched wilderness, where mountainous forests and invigorating mountain air work their magic on all who wander through. Later, savor dinner with fellow travelers, soaking in the camaraderie of shared experiences. With the boat departing Opatija around midnight, you have ample time to meander through town or indulge in a refreshing cocktail, rounding off your day with the perfect blend of adventure and relaxation.

DAY 6: PULA

In the morning, the boat glides into Pula, a captivating coastal city renowned for its impeccably preserved Roman amphitheater, considered one of the world's finest ancient arenas. Yet, Pula's allure extends far beyond its ancient wonders, offering visitors pristine beaches, bustling markets, and a rich tapestry of history and culture begging to be explored. You're welcome to uncover Pula at your own pace or partake in our optional guided walking tour led by a knowledgeable local guide. Discover Pula's most storied landmarks and iconic architecture, including the awe-inspiring Pula Arena, the sole Roman amphitheater boasting four impeccably preserved side towers, and the imposing fortress of the old town. Tonight, we extend a special invitation to join us for our Captain's Dinner, featuring an enchanting Italian-themed evening replete with delectable Italian cuisine and captivating melodies. Prepare to bid farewell to Pula as we set sail for our next destination: the splendid Italian city of Ravenna!

DAY 7: RAVENNA

In the morning, the boat reaches Ravenna, a city steeped in history and renowned for its stunning Byzantine mosaics, which adorn its churches and monuments, including the UNESCO World Heritage Sites of the Basilica of San Vitale and the Mausoleum of Galla Placidia. Nestled in the Emilia-Romagna

DAY 8: VENICE

We arrive in Venice at 8 am, and disembarkation is scheduled for 10 am following breakfast. Our cruise manager will be on hand to help with any pre-booked transfers you may have arranged.