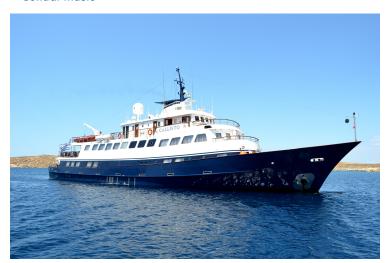

### **YOUR SHIP: CALLISTO**

YOUR SHIP: Callisto

VESSEL TYPE: Motor Yacht

LENGTH: 50 metres

PASSENGER CAPACITY: 34

**BUILT/REFURBISHED:** 2000 / 2015-16

Imagine a place far from home that feels just like home, where the borders are delineated by the golden shores of the sea; and home is wherever the anchors drop. Imagine 170 feet of comfort, classic beauty, and safety classified by the latest International "Safety of Life at Sea" (SOLAS) standards. Imagine your floating home on board the classically designed, reminiscent of a Mega Yacht that sails the seas under the name CALLISTO, waving her Greek flag through the wind. Discover the world by sea at 10 knots per hour, in her un-rushed pace, one island or seashore at a time. Callisto loves to seduce her select 34 guests with her classic lines and comfortable lounges redefining what yachting was meant to be. A spacious lounge with ample space, dining areas decorated with warm colors, rich library and two decks for sunbathing, shaded areas and outdoor bar and loungers are just some of the elements that define her essence. 360° views of unobstructed ocean are your eyes' canvas painted with ocean blue and deep green mountains. Mingle with likeminded travelers in our public areas, enjoy a moment to yourself in our ample deck space, or retreat to one of our 17 ocean view cabin-sanctuaries all offering windows or portholes connecting you with mother nature's wonders.

Calisto's experienced crew of 16 is trained with hospitality at heart to pamper her guests and guarantee the ultimate home away from home experience. Elegance is a state of mind; on board Variety Cruises it means feeling at home at sea- it's our state of mind.