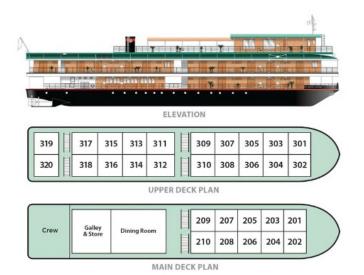

# **INSIDE YOUR SHIP**

Main Deck Twin Sharing

Upper Deck Twin Sharing

Upper Deck Suite Twin Sharing

| 14-0 | ct-20 | )25 to | 18-0 | ct-2 | 025 |
|------|-------|--------|------|------|-----|
|------|-------|--------|------|------|-----|

# **ACCOMMODATION**

- · 20 upper deck staterooms and 10 main deck staterooms
- · 170 square feet, finished in teak and brass
- · Panoramic French window, leading to personal deck space
- · Kimonos and slippers
- · Spa-branded amenities
- · Unlimited mineral water
- · Electric mini safe
- · Imported quality linens with duvet and two kind of pillows
- · Premium mattresses
- · Convertible bed configuration
- · Welcome flower arrangement and welcome gift
- · Make-up mirror
- · Multi-configuration plugs
- · Generous closet space and under-bed storage
- · Hair dryer
- · Nightly turndown service