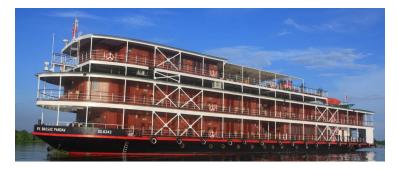

# YOUR SHIP: BASSAC PANDAW

YOUR SHIP: Bassac Pandaw

VESSEL TYPE: River Boat

LENGTH: 167ft / 50.9m

PASSENGER CAPACITY: 60

BUILT/REFURBISHED: 2012

The third of these rather grand Vietnamese sisters, along with the Orient and Indochina. She is a good looker, and turns many a head as she ploughs in state across the Delta or into the bustling hub of the Phnom Penh port.