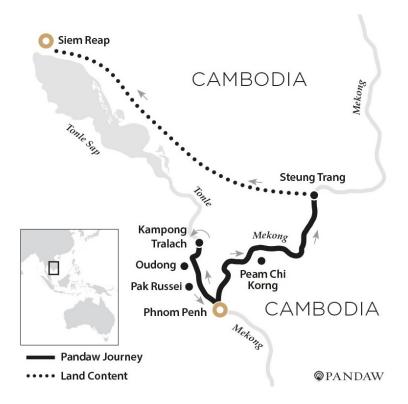

# PHNOM PENH AND SIEM REAP RIVER CRUISE

Combine the ancient temples of Angkor in Siem Reap with Cambodia's bustling capital city Phnom Penh with this expeditions on the Tonle and Mekong Rivers.

There can be no tapestry of river life as fascinating and varied as the River Mekong. Indeed there can be no more striking a cultural contrast as that between the bustling Vietnam delta and the tranquility of Cambodia. We pass from the vibrant French colonial port of Saigon, through the vast delta so rich in human life and endeavour, to travel along the main channel into the rich countryside of Cambodia. With a full day in charming Phnom Penh we then explore remoter waterways as we progress to the great monuments of Angkor.

### DAY 1 PHNOM PENH

Check-in to your Pandaw expedition at 11:00am and meet your crew before enjoying lunch onboard. In the afternoon we visit the Killing Fields and Genocide museum to learn more about the brutal Khmer Rouge regime. We dock overnight in Phnom Penh city port with its lively bars, restaurants and nightlife. Feel free to explore the city before returning to your hotel on the water.

DAY 2 LIFE ON THE TONLE SAP RIVER

We leave the dock at Phnom Penh early morning and sail up the winding channels of the Tonle Sap River to Kampong Tralach. We travel by ox-cart around the river-side villages, markets and temples to get a sense of life in rural Cambodia. In the evening cocktails are served around a fire pit at a small fishing village where we will be joined by village folk keen to share tales and show us their traditional dancing.

#### DAY 3 OUDONG MEDITATIONS AND PAK RUSSEI SILK

In the morning, travel by coach to the ancient capital of Cambodia, Oudong where we visit the Vipassana Dhura Meditation Centre. Walk around the vast complex with it's impressive Khmer architecture and experience a short meditation class to quieten your mind. We re-join our ship at Prek Kdam before sailing back onto the Mekong proper during lunch. This afternoon we step ashore at Pak Russei, a small and remote village on the banks of the Mekong. We will explore on foot and visit local craftspeople weaving silk and producing handmade noodles. Before returning to the ship, we learn about the ancient art of Bokator, a traditional form of martial art with a private performance in the village.

#### DAY 4 PEAM CHI KORNG POTTERY VILLAGE

Enjoy morning Tai Chi or just a coffee on deck as we take a sunrise cruise to Peam Chi Korng, an untouched gem that is a hub of pottery in Cambodia. After a short tuk tuk ride from the banks of the Mekong, we witness the local potters in action before continuing to explore the village and local fresh market where you can test your language skills. In the afternoon we continue sailing along the mighty Mekong to Steung Trang, our final destination before your crew provides some final evening entertainment and a sumptuous farewell dinner is prepared by your kitchen team.

# DAY 5 SIEM REAP DISEMBARKATION

Disembark after breakfast and travel by coach from Steung Trang through stunningly lovely countryside to reach Siem Reap. Arrival into Siem Reap betweeen 12 - 1pm at the FCC Angkor Hotel, located next to the Royal Palace.