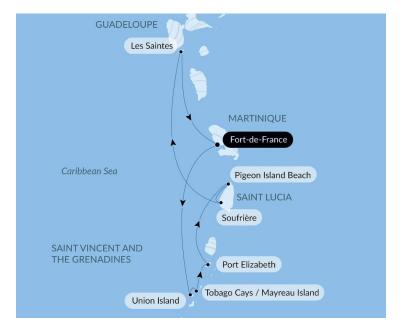

### Day 1 Fort-de-France

Located on the western coast of Martinique, Fort-de-France will amaze you by the splendour of its bay, a magnificent cut-out in the coastline, considered as one of the most beautiful in the world. At the harbour mouth, on its strip of land, fort Saint-Louis overlooks the capital city of Martinique. If you climb up to it, you can see some breath-taking views. Saint Louis Cathedral and the Schoelcher library bear witness to a secular history, intimately linked to the island's story. Why not try some fresh coconut at the colourful Grand Marche. Two really pleasant places you can take a breather in, right in the heart of the city, are the garden of Balata and the Aime Cesaire park.

### Day 2 Union Island

Wild Earth Travel

 $0800\ 945\ 3327\ \text{(within New Zealand)}\ |\ +64\ \text{(0)}\ 3\ 365\ 1355\ |\ 1800\ 107\ 715\ \text{(within Australia)}$ 

Deserted bays, long stretches of golden sand, turquoise waters and endless coral reefs - Union Island is without a doubt one of the most beautiful islands in the Caribbean. Overlooked by soaring peaks, this strange little strip of land owes its nickname of "the Tahiti of the West Indies" to its volcanic silhouette and its large swathes of greenery. When you call here, you will discover what the locals consider to be "the best-kept secret in the Grenadines" -Chatham Bay. Surrounded by hills and valleys carpeted in tropical rainforest, sheltering many sea turtles, this delightful half-moon of sand is, each day, the setting for the tireless ballet of the numerous pelicans who inhabit the island.

#### Day 3 Tobago Cays

Scattered between St Vincent and Grenada, the Tobago Cays comprises five little islands: Petit Rameau, Petit Bateau, Baradal, Petit Tabac and Jamesby. This rosary of uninhabited cays in the southern West Indies is a marine park whose turquoise lagoons provide a home and safe haven for some outstanding marine fauna, including peaceful green turtles. Girded and united by a coral reef, these secluded islands are a peaceful paradise for divers, swimmers and snorkellers.

#### Day 4 Mayreau Island

Among the string of paradisiac islands with their sandy beaches that form the Saint Vincent and the Grenadines archipelago, Mayreau is the smallest. Its peaceful and idyllic atmosphere, far from the madding crowd, invites you to relax. On shore, enjoy a shaded and fully equipped beach from which to go snorkelling if you'd like to observe the colourful fish around the coral sitting at the foot of the rocks that stretch across the bay.

#### Day 5 Port Elizabeth, Bequia Island

In the heart of the Caribbean, Bequia is the second-largest of 32 islands that make up the country of St Vincent and the Grenadines. You will love the lively and picturesque atmosphere of Port Elizabeth, the island's main town. From the port, a promenade lined with beautiful traditional houses, landscaped gardens and small restaurants runs along the shoreline. It leads to Princess Margaret Beach, a wild beach where Princess Margaret herself has stayed and which seems to emerge directly from the tropical forest. From rainforest to lush

#### Day 6 Pigeon Island Beach & Soufrière

Linked to St Lucia by a sand causeway, Pigeon Island has been a designated National Park since 1979. On this wild and pristine land, you will be inspired to take pleasant walks amid the tropical vegetation and through a magnificent tree-filled garden. You will also be irresistibly drawn to the two pretty little sandy beaches nestling on the southern side and bathed by crystal-clear waters. While snorkelling, be sure to explore the underwater world that is teeming with life, along the rocks lining this peninsula's coast. You will thoroughly enjoy the calm and beauty of this place, which is really conducive to simply relaxing. Nestled in the crook of a breath-taking bay, the former capital of St Lucia is brimming with attractions. Soufriere is famous for The Pitons, volcanic spires that tower over the entrance to the town. In the vicinity of the lush botanical gardens, you will be able to enjoy the curative powers of the Diamond Falls mineral baths. From the beach at the north end of the bay, you can set off to explore the reefs that are home to stunning gardens of sea fans at the foot of the cliffs that plunge into the sea.

#### Day 7 Les Saintes

During the feast of All Saints in 1493, Christopher Columbus discovered this archipelago of nine islands that he named "The Saints". Today, only two of them are inhabited. Terre de Haut, in the east, is dominated by the Morne Mire hill; at the summit stands Fort Napoleon, paying homage to the islands' history. In the heart of the botanical garden, shared by iguanas and cacti, there is an exceptional view of the Baie des Saintes, one of the most beautiful in the world. The long shady beach of Pompierre, where it is forbidden to drop anchor, is a peaceful place for a swim, while Pain de Sucre Beach offers wonderful opportunities for snorkelling. On the island, don't forget to taste the local speciality, the "tourment d'amour", a cake made with coconut.

#### Day 8 Fort-de-France

Located on the western coast of Martinique, Fort-de-France will amaze you by the splendour of its bay, a magnificent cut-out in the coastline, considered as one of the most beautiful in the world. At the harbour mouth, on its strip of land, fort Saint-Louis overlooks the capital city of Martinique. If you climb up to