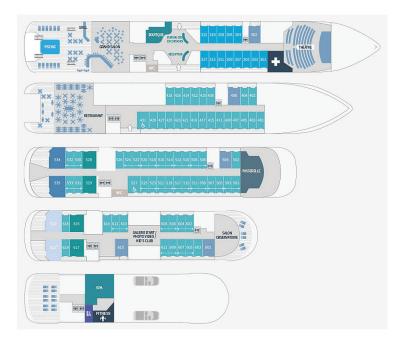

#### PUBLIC AREAS

Le Bellot has many common areas that are designed and equipped to meet all of your needs while preserving the intimacy of each passenger.

A 140 m<sup>2</sup> reception area includes:

A reception/concierge desk,

An excursions desk,

The ship's administrative services,

The sales office, manned by our Guest Relations Officer,

Our 50 m<sup>2</sup> boutique which sells clothing, jewellery, beauty products, postcards and various accessories,

Toilets accessible to passengers with reduced mobility.

A new hydraulic platform with adjustable height provides:

Easier boarding than on any other cruise ship,

Easier Zodiac embarkation and disembarkation for expeditions, Easier access to the sea for swimming and practising various water sports such as kayaking or paddle-boarding.

A pool deck offering:

A pool with a panoramic view, equipped with a counter-current swimming system,

A pleasant solarium,

An outdoor bar and lounge with armchairs and sofas.

A 200 m<sup>2</sup> main lounge which can accommodate all of our passengers to share convivial moments and to host activities

Wild Earth Travel Small Ships, Big Adventures 0800 945 3327 (within New Zealand) | +64 (0) 3 365 1355 | 1800 107 715 (within Australia)

organised during the day or evening. Lastly, a theatre that seats 188, equipped with: The latest sound and lighting technology, A LED wall as the stage backdrop, for the projection of high-resolution images and videos.

#### **Deluxe Stateroom**

Deluxe Suite Deck 3

Deluxe Suite Deck 4

**Deluxe Suite** 

Deluxe Suite Deck 5

Grand Deluxe Suite

Grand Deluxe Suite Deck 5

Wild Earth Travel Small Ships, Big Adventures 0800 945 3327 (within New Zealand) | +64 (0) 3 365 1355 | 1800 107 715 (within Australia)