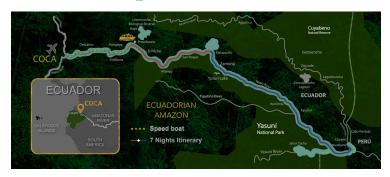

### **ITINERARY**

DAY 1 FRIDAY: QUITO - COCA - NAPO RIVER

Our adventure begins in Quito, the capital of Ecuador. After a 30-minute flight from Quito to the Amazonian city of Coca, we will transfer to the dock and board our motorized canoe for a 90-minute journey down the river, taking in the beauty of the Amazon, until we reach the Manatee Amazon Explorer and receive our warm welcome aboard. On the Manatee, we will be joined by expert local naturalist guides, who will provide us with a brief, informative introduction to the Ecuadorian Amazon; and afterwards guests will have the opportunity to explore our cruise ship and admire the rainforest landscape as we glide down the Napo River. After a delicious dinner, we will take a nighttime forest walk to hear the sounds of the rainforest and observe the nocturnal wildlife

DAY 8 FRIDAY: RETURN

This is where our adventure ends! But first, we will enjoy our return to Puerto Providencia where we will disembark the Manatee Amazon Explorer and ride back to the city of Coca in the motorized canoe.