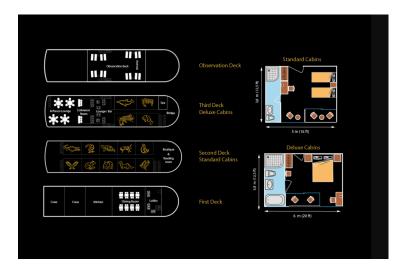

## **YOUR SHIP: MANATEE**

YOUR SHIP: Manatee

VESSEL TYPE: River Expedition Vessel

**LENGTH:** 121 feet / 37 m

PASSENGER CAPACITY: 30

BUILT/REFURBISHED: 2017

FIRST DECK Includes lobby, dining room, and crew quarters. SECOND DECK Where you'll find the boutique and standard suites.

THIRD DECK Features the bar, lounge, and deluxe suites.

OBSERVATION DECK Where you'll enjoy the outdoor hot tub, lounge, and extraordinary views.

SUITES 14 Suites: 4 deluxe suites & 10 standard suites. All suites have large panoramic windows with a view, private balconies and include air conditioning system