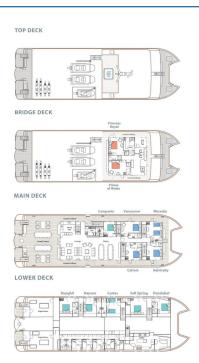

Ship And Accommodations Find comfort and solitude in your private cabin or enjoy time in any of the interior or outdoor lounges, or the "open" bridge. Cascadia's large windows bring the outside in, and her separate dining area becomes a sophisticated "long table" event for meals. Her decks are wide and welcoming, with seating areas on different levels.

Salon Large windows surround the salon making it a perfect place to look for whales while staying protected, chat with other guests while lounging on our comfortable sofas, or enjoy a beverage from the nearby bar.

Dining Area Enjoy our chefs' fine west-coast influenced creations while watching the sun go down. Sit and discuss your day's

adventure with your captain, afloat in a remote natural anchorage.

Terrace Lounge And Dining Area Dine alfresco on temperate evenings, lounge with your morning coffee, or watch the world go by during the day. This area is the perfect mix of outside and inside.

Bridge of Cascadia Cascadia's bridge is open to you. You'll have 180-degree views from here, along with being able to learn about navigation and the vessel systems from our crew. On the port side, you may also enjoy our indoor-outdoor loveseat. You can watch the world go by from behind a protective window, but still have quick access to the fresh air and the deck for whale watching.

Top Deck & Hot Tub Lounge on a chaise, soak under the stars, or enjoy the bird's eye view of the ship and the world around her from Cascadia's new top deck.

Cabins All cabins have individual climate control, wardrobes and an outside location, with windows for natural light. All have ensuites. All are 'outside' cabins, with windows for natural light. Kayaks, Shore Boats, Naturalist Tools Cascadia has 6 double and 2 single kayaks for paddling in coves and bays, as well as two beautiful landing craft style tenders, custom designed for our program. She carries a suite of tools for exploring the natural world, including a hydrophone for listening to whales. Her library contains books on the cultural history and nature of the BC and Alaska coast.