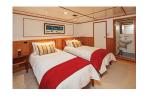

Top Deck & Hot Tub Lounge on a chaise, soak under the stars, or enjoy the bird's eye view of the ship and the world around her from Cascadia's new top deck.

Cabins All cabins have individual climate control, wardrobes and an outside location, with windows for natural light. All have ensuites. All are 'outside' cabins, with windows for natural light. Kayaks, Shore Boats, Naturalist Tools Cascadia has 6 double and 2 single kayaks for paddling in coves and bays, as well as two beautiful landing craft style tenders, custom designed for our program. She carries a suite of tools for exploring the natural world, including a hydrophone for listening to whales. Her library contains books on the cultural history and nature of the BC and Alaska coast.

# **INSIDE YOUR SHIP**

Category 2

Category 3