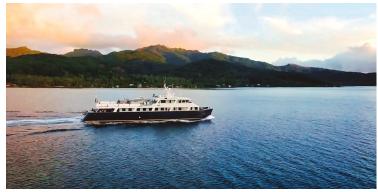

## YOUR SHIP: CASCADIA

YOUR SHIP: Cascadia

VESSEL TYPE: Catamaran

LENGTH: 138 ft / 42 m

PASSENGER CAPACITY: 24

**BUILT/REFURBISHED:** 2007/2018/2019

Cascadia is a go-anywhere, expedition style catamaran. She accommodates up to 24 guests in 12 luxurious cabins, with a crew of 10. She is unlike any other vessel offering expeditions on the British Columbia coast, having been built specifically for high-quality, boutique cruises. Light, spacious and comfortable, she is also capable of reaching the wildest, most naturally rich places on the coast. Her small size and guest numbers provide an authentic, human-scale experience that respects the carrying capacity of coastal inlets and communities.