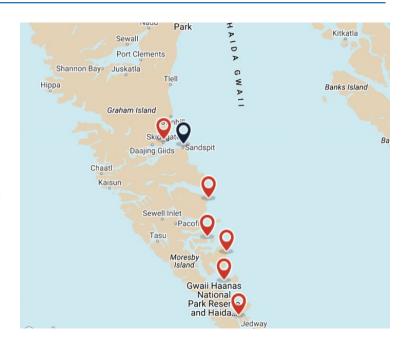

Highlights in Gwaii Haanas include Haida village sites (access is weather-permitting but typically includes SGang Gwaay (Ninstints), T'aanuu, K'uuna (Skedans), and Windy Bay); ancient rainforest, intertidal life at K'iid Xyangs K'iidaay (Burnaby Narrows), whales and other marine mammals, remote beaches, and other special experiences.

Day 3 Gwaii Haanas National Park Reserve

return are included with this itinerary.

Head south to Gwaii Haanas National Park Reserve, National Marine Conservation Area Reserve and Haida Heritage Site. T'aanuu village site, K'iid Xyangs K'iidaay (Burnaby Narrows) for some of the planet's densest intertidal life, kayaking, cruising.

#### Day 4 SGang Gwaay, Rose Harbour

Seabirds viewing, UNESCO World Heritage Site visit, SGang Gwaay (Ninstints), offshore islets, Rose Harbour visit.

### Day 7 Windy Bay

Windy Bay cultural heritage site, whale watching, K'uuna (Skedans) village site.

### Day 8 Cumshewa Inlet

Cruising to Moresby Camp in Cumshewa Inlet and transfer to Sandspit airport.