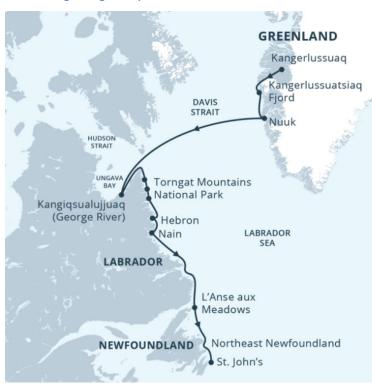

#### **ITINERARY**

Day 1: Kangerlussuaq, GL

Kangerlussuaq is a former US Air Force base and Greenland's primary flight hub. Here we will be transferred by Zodiac to the Ocean Endeavour. With 168 kilometres of superb scenery, Søndre Strømfjord is one of the longest fjords in the world. We begin our adventure by sailing down this dramatic fjord, crossing the Arctic Circle southbound as we go spending time on deck watching for aurora borealis.

### Day 2: Kangerlussuaq Fjord

West Greenland's complex coastal waterways include glaciers, islands, and fjords against a towering mountain backdrop. The waters are relatively warm here, due to the West Greenland Current and the sub-Arctic location. We'll explore this sublime landscape by ship and by Zodiac.

### Day 3: Nuuk

Nuuk, the capital of Greenland, bridges old and new. The old harbour region of town includes many buildings dating from the Danish colonial days. Nuuk is known for great art, shopping, and cafes. The Greenland National Museum is one of Nuuk's many outstanding features; the world-famous Qilakitsoq mummies are housed here.

## Day 4: At Sea — Davis Strait

Our onboard presentation series will continue as we steam across Davis Strait towards Canada. This is an excellent time to enjoy workshops, watch a documentary, and get out on deck looking for whales, seabirds and marine wildlife.

#### Days 5-7: Torngat Mountains National Park, NL, Canada

Canada's highest peaks east of the Rockies are found in Torngat Mountains National Park. Here, the Inuit of Nunatsiavut will be our guides in their spiritual homeland. Polar bears, black bears, caribou, falcons, and eagles are among the species we hope to spot. We'll also be on the lookout for marine mammals. We'll spend our time hiking, searching for wildlife, visiting

archaeological sites, and Zodiac cruising.

Day 8: Hebron

This haunting site preserves a Moravian Mission station dating from the 1830s. The mission was abandoned in 1959, forcing the relocation of the Inuit who resided there. In 2005, Newfoundland & Labrador issued an apology to people affected by the relocations. Former Hebron residents and their kin continue to visit the site, and to hunt and fish nearby.

Day 9: Nain

The administrative capital of Nunatsiavut, Nain is the most northerly community in Labrador. We'll visit Illusuak, the stunning new cultural centre, and the beautiful Moravian Church among other community highlights. We always enjoy a warm cultural welcome. Expect music, food, and handicrafts at this dynamic visit.

Day 10-12: Labrador Coast

Along the Labrador coast we find coastal barrens, high subarctic tundra, high boreal forest, mid-boreal forest, and string bog. The area is dotted with islands and we'll select a landing based on the conditions of the day.

Day 13: L'Anse aux Meadows

L'Anse aux Meadows is the only authenticated Norse settlement in North America—a UNESCO World Heritage Site and National Historic site. The archaeological remains found here in 1960 date to approximately 1,000 AD. Today, a superb interpretive centre and several reconstructed Norse-style sod buildings evoke the spirit of the Viking voyages.

Day 14: Northeast Newfoundland

The east coast of Newfoundland is known for the dozens of picturesque villages that dot its rocky shores. We'll find harbour in one of these unique communities. We look forward to a characteristically warm Newfoundland

welcome upon our arrival. Photographers will have their work cut out for them capturing the special charm of classic island communities and picturesque coastlines.

Day 15: St. John's, NL

Sailing into the port of St. John's has to be experienced to be believed. Watch for locals waving from Signal Hill as we take on our pilot and enter the world-famous Narrows to North America's oldest city. The colourful houses of The Battery are always a hit with shutterbugs! Today we disembark the Ocean Endeavour. We will say our farewells and the expedition team will be on hand to assist you with luggage and transportation arrangements.