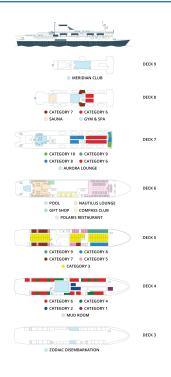

## YOUR SHIP: OCEAN ENDEAVOUR

YOUR SHIP: Ocean Endeavour

VESSEL TYPE: Expedition

LENGTH: 137m

PASSENGER CAPACITY: 199

1982 - refurbished 2001, 2004,

**BUILT/REFURBISHED:** 2010, 2015, 2016, 2018

Ocean Endeavour is a comfortable, well-appointed small expedition ship expertly engineered to explore the Polar Regions. The ship has an ice-strengthened hull, Zodiacs for exploration and remote landings, and advanced navigation equipment. The newly-refurbished vessel offers a superb guest experience with an expansive choice of cabin categories, large cabins and common areas, a sundeck and observation area, plenty of deck space for polar landscape viewing, and lounges for learning and reflection. The ship's interiors have a contemporary aesthetic that provides a bright and spacious feel throughout.

Endeavour is also the only polar adventure ship in Antarctica focused on health and wellness, and offers a contemporary approach to cuisine and newly-designed health and fitness features. Facilities include a spa serviced by organic spa provider VOYA, His & Hers saunas, a salt water pool, a gym, and a juice and smoothie bar. Complimentary activities include yoga and stretching classes, an exclusive Polar Photography program, the Scientists in Residence program, and more adventure activities than any other Quark vessel. The ship also has a polar library, and a Polar Boutique for gifts and any needed gear.

Features of the Ocean Endeavour

VOYA spa treatments and beauty products, Choice of 13 cabin categories, Bright, spacious cabins and common areas, Plenty of deck space for observation, Lounge with expansive views, Quiet zone for contemplation, Newly-refurbished restaurant, Contemporary dining with complimentary wine with dinner, Juice and smoothie bar, Lecture theater, Polar library, Polar boutique, Health and Wellness, Spa treatments and beauty products by spa provider VOYA - Organic Beauty From The Sea, Spa menu for face, body, hair and nails, including the exclusive Quark Explorer's treatment, and signature VOYA hand and foot rituals, Yoga and stretching classes, His & Hers saunas, gym, and heated salt water pool

Full range of adventure activities including: kayaking, camping, mountaineering, cross-country skiing, stand-up paddleboarding, Zodiac cruising, shore landings and hiking/ walking.

Deck plan varies for the trips to Antarctica

# **INSIDE YOUR SHIP**

Cabin Category 1

Cabin Category 10

Cabin Category 2

Cabin Category 3

Cabin Category 4

Cabin Category 5

Cabin Category 6

Cabin Category 7

Cabin Category 8

Cabin Category 9