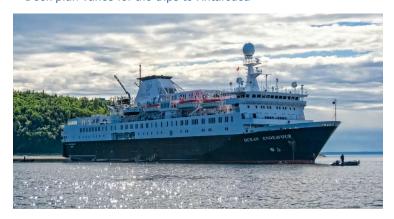

## YOUR SHIP: OCEAN ENDEAVOUR

YOUR SHIP: Ocean Endeavour

VESSEL TYPE: Expedition

LENGTH: 137m

PASSENGER CAPACITY: 199

1982 - refurbished 2001, 2004,

**BUILT/REFURBISHED:** 2010, 2015, 2016, 2018

Ocean Endeavour is a comfortable, well-appointed small expedition ship expertly engineered to explore the Polar Regions. The ship has an ice-strengthened hull, Zodiacs for exploration and remote landings, and advanced navigation equipment. The newly-refurbished vessel offers a superb guest experience with an expansive choice of cabin categories, large cabins and common areas, a sundeck and observation area, plenty of deck space for polar landscape viewing, and lounges for learning and reflection. The ship's interiors have a contemporary aesthetic that provides a bright and spacious feel throughout.