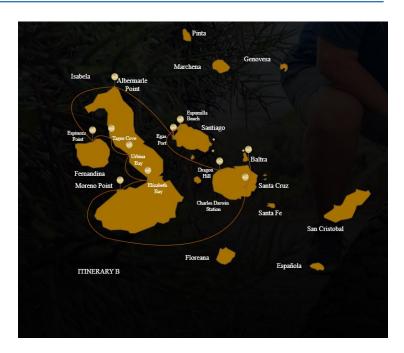

#### **ITINERARY**

#### DAY 1 AM: BALTRA AIRPORT PM: HIGHLANDS

Departure to the Galapagos Islands, arrival at Baltra airport, where our naturalist guide of the National Park will be waiting for you. Either if you do this visit starting from Baltra or from Puerto Ayora, a bus will take you to the highlands stopping along the way at one of the reserves to visit the lush highland forests where you will look for Galapagos Giant tortoises in their natural environment. This is the best place in the Galapagos to see these gentle giants (reaching over 300 kg / 600 pounds!) casually grazing and resting in freshwater ponds. This is also home for a great diversity of birds rarely found at the lowlands, including finches (tree, woodpecker and vegetarian finches), flycatchers and several species of water birds. You will visit a lava tunnel (depend on the itinerary) and learn how these extraordinary formations where created by ancient volcanic eruptions. Highlights: Giant tortoises, Darwin finches, barn owls, white-cheeked pintails, Galapagos flycatchers, Lava tunnels.

#### DAY 2 AM: MORENO POINT PM: ELIZABETH BAY

Moreno Point is a magical place with extensive lava fields which look lifeless at first sight. Once inland, scattered brackish lagoons form oasis of life where you can find flamingoes, gallinules, ducks and herons. Along the shore we will look for penguins, marine iguanas, flightless cormorants, blue-footed boobies, sea lions, oystercatchers and other shore birds. Snorkel: We will snorkel to see sea turtles, cormorants and many species of fish. Look carefully in the long seaweeds and you might find a sea horse. Highlights: American flamingoes, ducks, gallinules, penguins, cormorants, marine iguanas, sea lions, Galapagos mockingbirds, Darwin finches. Elizabeth Bay is a beautiful sheltered bay surrounded by large mangroves and barren lava fields. There is no trail here so you will take a dinghy tour to explore many channels, pools and coves teeming with life. This is one of the best locations in the islands to see Galapagos penguins, but don't expect to see thousands of them, as the entire population of the islands is only about 3.000 of them. Flightless cormorants also nest in the area and blue-footed boobies and pelicans often fish in these shallow and rich waters. Rays and sea turtles are also very abundant. Highlights: Galapagos hawks, sea turtles, rays, Galapagos penguins, flightless cormorants, herons.

#### DAY 3 AM: URBINA BAY PM: TAGUS COVE

This place is known for the dramatic uplifting that happened here during the 1950's. A large portion of the coast was pushed up, exposing many hectares of previously submerged land. Look carefully along the trail and you will find small shells and corals, a proof that the area was underwater more than sixty years ago. The trail will give the opportunity to see land iguanas and, during certain seasons, giant tortoises. Galapagos hawks nest in the area and are often seen flying or perched on the trees. Snorkel: You can snorkel from the beach to see sea turtles, cormorants and penguins. Fish are also abundant in the area. Highlights: Galapagos hawks, land iguanas, Galapagos hawks, Galapagos mockingbirds, Darwin finches, flycatchers. Tagus cove is one of the places Charles Darwin visited during his exploration of the Galapagos islands. A trail will take you through a dry Palo Santo forests where you can see Darwin finches and mockingbirds. You will get great views of Darwin's lake and the large volcanos of northern Isabela. A boat tour along the shore will give you chances to see penguins, cormorants, marine iguanas and a very unique species: the Galapagos martin, a small endemic bird which is one of the most endangered species on the island. Snorkel: The nutrient-rich waters around Tagus Cove attracts a lot of sea turtles and a great diversity of fish, but also penguins, who feast on large schools of anchovies. It is common to see cormorants underwater as they chase fish through the reef. Highlights: Galapagos hawks, marine iguanas, flightless cormorants, herons, penguins, sea turtles, sea stars.

#### DAY 4 AM: ESPINOZA POINT PM: ALBEMARLE POINT

Located at the base of an imposing volcano (the most active in the Galapagos islands) this site is one of the jewels of the Galapagos National Park. As soon as you disembark you will be surrounded by hundreds of marine iguanas, as this is the largest colony for the species. Sea lions bask in the beaches while their pups play in tide pools. Along the shore you will see flightless cormorants, which are restricted to the western areas of the archipelago. Surrounded by cold plankton-rich waters, Punta Espinosa is home for an array of species, including herons, pelicans, oystercatchers, sea turtles, shorebird and many more. Look up in the mangroves as Galapagos hawks often perch to look for their prey. Snorkel: The nutrient-rich waters around Punta Espinosa attracts great numbers and diversity of fish and sea turtles. Seaweeds are also abundant, making this place the best for seeing marine iguanas feeding underwater. Following a cormorant underwater as it chases fish through the reef is one on the most amazing snorkel experiences you may have on your trip. Highlights: Galapagos hawks, marine iguanas, flightless cormorants, penguins, sea turtles, sea lions, herons, oystercatchers, shorebirds, sally light-foot crabs. This place is great for wildlife as well as an historical site. During WWII, the Americans built a radar base in order to detect the presence of Japanese war ships approaching the Galapagos. You can still see a few remains of the radar. The area is barren and surrounded by endless lava fields, but along the coast you will find some of the largest marine iguanas in the islands, Galapagos penguins, flightless cormorants and shorebirds. Snorkel: A couple of sheltered coves offer great opportunities to snorkel to look for cormorants, penguins and many species of fish. Highlights: Marine iguanas, flightless cormorants, penguins, sea turtles, shorebirds, sally light-foot crabs.

# DAY 5 AM: EGAS PORT PM: ESPUMILLA BEACH / BUCCANEER COVE

Despite its name, there is no "port" at Puerto Egas, but you might see a few remains of the last attempts to colonize the island during the 60's. The trail goes along the coastline which is rich in wildlife, with marine iguanas basking in the sun everywhere, Galapagos sea lions, herons, oystercatchers and many shorebirds. At the end of the trail an area called "the grottos" is home for a small colony of the endemic Galapagos fur seal, much more difficult to see at close range than its cousin. As recently as 2019, land iguanas where re-introduced to the area, so look around for these impressive reptiles which where extinct from Santiago for over a century. Snorkel: You can snorkel from the beach and explore an area of rocky bottoms which is excellent for fish, turtles and reef sharks. Often, sea lions are also present and are happy to interact with divers. Highlights: Galapagos sea lions, Galapagos fur seals, oystercatchers, marine & land iguanas, Galapagos hawks, herons, shorebirds, Darwin finches, Galapagos doves. Espumilla is a beautiful 1km (0,6 mi) long

beach with rusty-brown sand, located in the northern coast of Santiago. It is surrounded by large mangrove trees and a very interesting native dry forest, which is home to Galapagos hawks but also a great diversity of finches, mockingbirds and doves. Don't forget to check the salt pan, as during the rainy season there could be flamingoes and ducks. Highlights: Bobbies, oystercatchers, herons, Galapagos mockingbirds, Darwin finches, Galapagos hawks. Trail:  $2.3 \, \text{km} / 1.4 \, \text{mi}$  (plus and extra loop  $1 \, \text{km} - 0.6 \, \text{mi}$ ) This site gets its name because it was used by pirates and buccaneers during the XVII and XVIII centuries as a place to hide and get freshwater and tortoises. The place is very scenic with beautiful cliffs and interesting rock formations. There is no trail, but here you will take a dinghy to look at wildlife from the small boats. Snorkel: You can snorkel in a sheltered bay which is teaming with underwater wildlife including large schools of fish (angelfish, puffers, parrotfish, snappers, grunts...) but also reek sharks, sea lions and sea turtles. Highlights: Boobies, herons, Galapagos fur seals, swallow-tailed gulls, Galapagos hawks.

#### DAY 6 AM: DRAGON HILL

Located in the northern coast of Santa Cruz, Dragon hill gets its name from the land iguanas that inhabit this area, the only location in the whole island of Santa Cruz where you can see this large species of reptiles. Thanks to a very successful breeding program, this population of land iguanas, which was in the brink of extinction during the 70's and 80's, has rapidly recovered. There is also a small salt water lagoon where we can often see flamingoes, ducks, stilts, sandpipers and other shorebirds. Snorkel: After the hike, you will have the option to snorkel in shallow sheltered water where you will see large schools of surgeonfish and parrotfish, as well as reef sharks, rays and a large diversity of tropical fish. Highlights: Galapagos land iguanas, Darwin finches, American flamingoes, white-cheeked pintails, Galapagos flycatchers, herons.