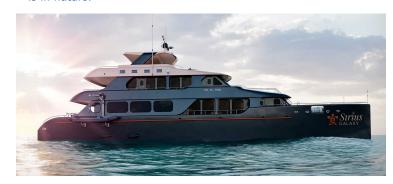

### **YOUR SHIP: GALAXY SIRIUS**

YOUR SHIP: Galaxy Sirius

**VESSEL TYPE:** Luxury Catamaran

**LENGTH:** 36.32 m

PASSENGER CAPACITY: 16

BUILT/REFURBISHED: 2023

Welcome to an unforgettable adventure in the Galapagos Islands aboard the luxurious Galaxy Sirius. Experience exceptional service and personalized attention as you relax in a comfortable, exclusive, and sophisticated atmosphere. Let us guide you on an unforgettable adventure in this dream destination.