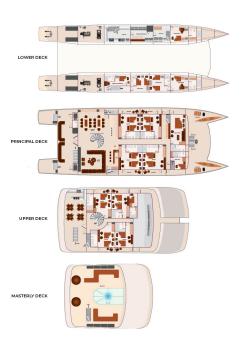

orite drinks. The perfect place to pamper your senses!

Lounge. Relax and unwind in our elegant Living Room. The perfect place to enjoy time at sea with cruise mates, surrounded by style and comfort.

Restaurant. Immerse yourself in an elegant atmosphere as you savor the exceptional cuisine prepared by our expert chefs. This is the perfect setting for an unforgettable culinary journey to indulge in.

Bar. Enjoy the lively atmosphere and socialize with fellow travelers as you sip your favorite beverage or one of our exquisite cocktail creations.

Solarium. Soak up the sunshine and breathtaking panoramic

views as you relax, stargaze, or simply enjoy the cool seaside air from our Sun Deck. The perfect location to embed the luxury that is in nature.



in nature.





# **INSIDE YOUR SHIP**



#### Cabin





# **PRICING**

| 21-Jun-2025 to 26-Jun-2025 |             | 22-Nov-2025 to 27-Nov-2025 |