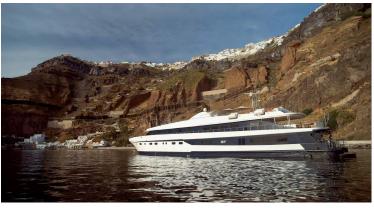

## YOUR SHIP: HARMONY G

YOUR SHIP: Harmony G

VESSEL TYPE: Motor Yacht

LENGTH: 54 m

PASSENGER CAPACITY: 44

**BUILT/REFURBISHED:** 2001 / 2013 / 2023

Imagine a place far from home that feels just like home, where the borders are delineated by the golden shores of the sea; and home is wherever the anchors drop.

Imagine 177 feet of comfort, beauty, and safety classified by the latest International "Safety of Life at Sea" (SOLAS) standards. Imagine your floating home on board the sleek, contemporary state of the art Mega Yacht that sails the seas under the name HARMONY G, waving her Greek flag through the wind. Discover the world by sea at 10 knots per hour, in her un-rushed pace, one island or seashore at a time. Harmony G loves to seduce her select 44 guests with her sleek lines and ample deck space redefining what yachting was meant to be. A spacious lounge with ample space, dining areas decorated with warm colors, large windows offering pristine views of all destinations, shaded areas and outdoor bar and loungers are just some of the elements that define her essence. 360° views of unobstructed ocean are your eyes' canvas painted with ocean blue and deep green mountains. Mingle with likeminded travelers in our public areas, enjoy a moment to yourself in our ample deck space, or retreat to your upper or main deck cabin-sanctuary all offering windows or portholes connecting you with mother nature's wonders.