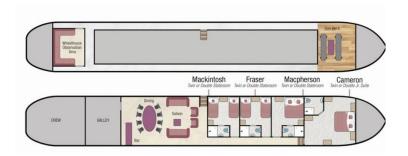

### YOUR SHIP: SCOTTISH HIGHLANDER

YOUR SHIP: Scottish Highlander

VESSEL TYPE: Hotel Barge

LENGTH: 117 feet

PASSENGER CAPACITY: 8

**BUILT/REFURBISHED:** 

Scottish Highlander has the atmosphere of a comfortable Country House with subtle use of tartan furnishings and landscape paintings, a reminder of the spectacular surroundings to be seen on your voyage through the Great Glen.

At 117 feet long, she is spacious and has every comfort needed for enjoying the magnificence of the Scottish Highlands during Spring, Summer and Autumn.

The warm and welcoming saloon features rich-coloured wooden panelling, large picture windows and comfortable leather Chesterfield sofas to relax in, perhaps with a mellow single malt whisky from the very well-stocked bar.

Accommodation for eight guests is in three twin/double staterooms and one larger twin/double junior suite, each one centrally heated and with en suite facilities.

There is a cosy observation area behind the wheelhouse where you can admire the passing scenery and chat to the Captain about life on the Caledonian Canal and its interconnecting lochs. On the forward deck area, there is more seating where you can take in the far-reaching views and take photographs as Scottish Highlander plots her course past landmarks such as Urquhart Castle perched alongside Loch Ness.