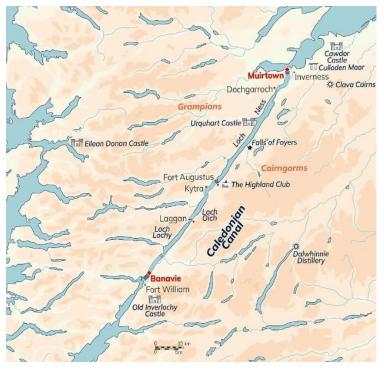

On the boat's journey, you will be able to take in the charming heather-clad hilltops and ancient castles that decorate the Scottish canals. Over the duration of your holiday, we will be serenely cruising through some of the most stunning lochs that Scotland has to offer such as the infamous Loch Ness and Loch Oich, as well as navigating through the complex Caledonian Canal, a true engineering masterpiece.

You will also get the chance to pass through the infamous Loch Ness, giving you the unique opportunity to get your own sighting of the mythical Loch Ness Monster. The Loch is not just about its mythical stories, it has stunning scenery and architecture such as Urquhart Castle, making it a destination that you just cannot miss. The enchanting scenery and the history of the Scottish

Over the course of the cruise, we will travel between the northeastern coastal city of Inverness and the mountainous town of Fort William, deep within the highlands. A popular stop along our cruises is at the many castles along our journey. You will get to experience the beauty of castles such as Cawdor Castle, immortalised in Shakespeare's Macbeth, as well as the stunning Urquhart Castle ruins.

#### Day 1 Banavie

Guests are met at our designated meeting point in Inverness and transferred by private chauffeured minibus to Spirit of Scotland. A champagne welcome by the Captain and crew and perhaps an early evening stroll before our first dinner on board.

#### Day 2 Banavie to Laggan

We begin our week this morning with a cruise through Moy Bridge, the last hand-operated bridge of its type on the waterway, before crossing Loch Lochy.

As we approach our mooring at Laggan, a Highland Piper may be there to greet us with a stirring rendition of traditional Scottish music. After lunch on board, our tour today takes us to Dalwhinnie Distillery, built in 1897 and the highest distillery in Scotland. We are given a fascinating description of the maturing and ageing process of their whiskies, each with its distinctive characteristics, followed by a special tasting of several single malts. If time permits, we can also visit the ruins of Old Inverlochy Castle. Dinner on board.

### Day 3 Laggan to Kytra

This morning we cruise across the very scenic Loch Oich, perhaps stopping en route for a spot of fishing or a gentle stroll, then onto our pretty mooring at Kytra. After lunch on board we take in some of the finest scenery Scotland has to offer as we drive to one of its best known and most photographed castles, Eilean Donan, which has featured in movies such as "Highlander" and James Bond's "The World Is Not Enough" and overlooks three sea lochs. Dinner on board.

### Day 4 Kytra to Fort Augustus

After breakfast, we visit the private Highland Club, a spectacular exclusive set of residences and a former 19th century Benedictine Monastery. Here we are treated to a falconry and birds of prey demonstration\*\*\* on the banks of Loch Ness, and the majesty of the swooping birds against the backdrop of the sweeping Scottish Highlands is not easily forgotten. There is time to explore the pretty village of Fort Augustus before lunch on board, after which we cruise to Fort Augustus and down the "flight of locks" as the locals call it, to moor opposite the Benedictine Abbey at the entrance to Loch Ness. This evening we dine ashore at a local restaurant.

#### Day 5 Fort Augustus to Dochgarroch

This morning we enjoy a picturesque cruise across world-famous Loch Ness, with perhaps a chance of spotting "Nessie", where en-route we pass Urquhart Castle, navigating closely beneath its spectacular 13th century ruins, before continuing our cruise to moor at the hamlet of Dochgarroch. After lunch we visit Cawdor Castle\*, forever immortalised in Shakespeare's "Scottish Play", Macbeth. The picturesque gardens have been listed amongst the top 100 in the UK. The castle contains a superb collection of tapestries, pictures and furnishings and is still in use as a home for the Dowager Countess of Cawdor

### Day 6 Dochgarroch to Muirtown

This morning, our final cruise takes us through Tomnahurich swing bridge to the locks at Muirtown, where there is the opportunity to take a bicycle ride or stroll to the sea lock with wonderful views over the Moray and Beauly Firths. After lunch we visit Culloden Moor, scene of the last major battle on British soil in 1746, where English Government troops faced the Highlanders of "Bonnie Prince Charlie". If time allows, then we take a tour of Clava Cairns, a pre-historic clan chieftain burial site dating back to 2,000 B.C and setting for the Outlander TV series. Captain's Farewell Dinner on board.